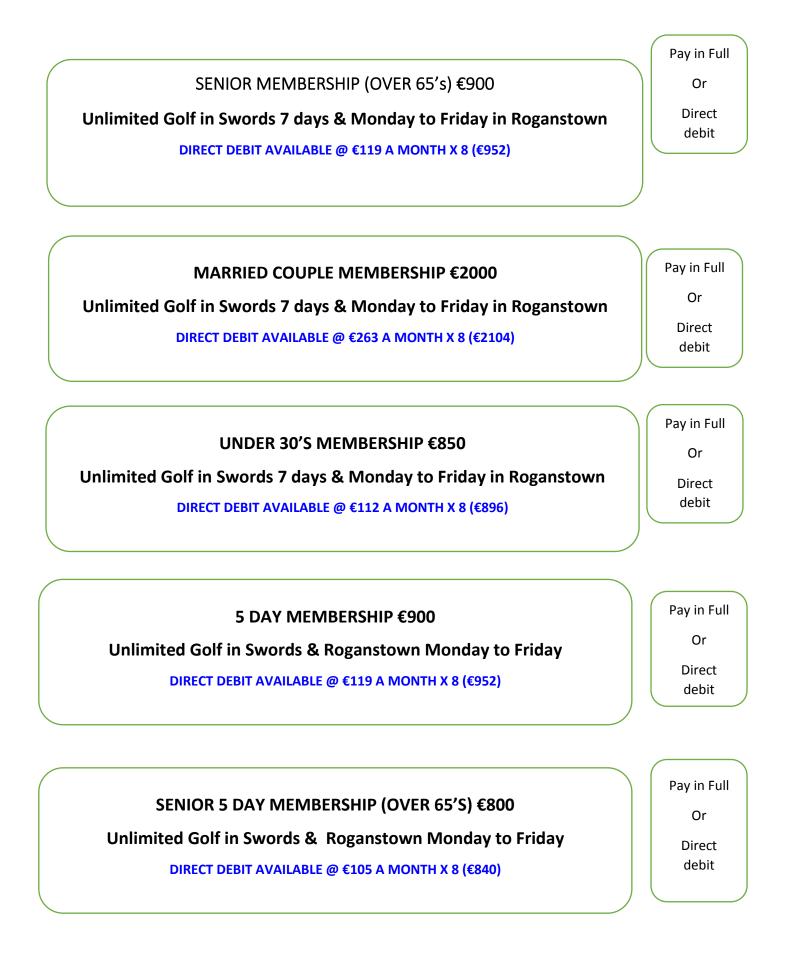

## Membership Application Form

| First Name                                                                                                                                             | Surname                                          |             |  |  |  |
|--------------------------------------------------------------------------------------------------------------------------------------------------------|--------------------------------------------------|-------------|--|--|--|
| Address                                                                                                                                                |                                                  |             |  |  |  |
| Mobile                                                                                                                                                 | Date of Birth                                    |             |  |  |  |
| Email                                                                                                                                                  |                                                  |             |  |  |  |
| CURRENT / PREVIOUS GOLFING HISTORY                                                                                                                     |                                                  |             |  |  |  |
| DO YOU HAVE A CURRENT/PREVIOUS GUI/ILGU H/C                                                                                                            |                                                  |             |  |  |  |
| DO YOU HAVE A SOCIETY HANDICAP                                                                                                                         |                                                  |             |  |  |  |
| IF YES PLEASE PROVIDE NAME OF CLUB/SOCIETY                                                                                                             |                                                  |             |  |  |  |
| HAVE YOU ATTACHED A COPY OF YOUR HANDICAP RECORDS/CERTIFICATE (golfnet) YES NO<br>Please circle the membership you wish to apply for & Payment Option. |                                                  |             |  |  |  |
| ALL PAYMENT FOR PAY & PLAY TO BE MADE PAYABLE TO                                                                                                       |                                                  |             |  |  |  |
| SWORDS GOLF CLUB AND MARK FOR THE ATTENTION OF THE HON SECRETARY                                                                                       |                                                  |             |  |  |  |
| ALL OTHER MEMBERSHIP OPTIONS ARE PAYABLE TO SWORDS OPEN GOLF COURSE                                                                                    |                                                  |             |  |  |  |
|                                                                                                                                                        | PROPOSED BY MEMBERSHIP NUMBER                    | DATE        |  |  |  |
|                                                                                                                                                        |                                                  |             |  |  |  |
| Connection to applicant                                                                                                                                |                                                  |             |  |  |  |
| PAY AND PLAY MEMBERSHIP                                                                                                                                |                                                  |             |  |  |  |
| Reduced Greenfees 7 Day Swords & Monday to Friday in Roganstown                                                                                        |                                                  |             |  |  |  |
|                                                                                                                                                        | <b>€400</b> (Cheque Payable to Swords Golf Club) |             |  |  |  |
|                                                                                                                                                        | ALL IN MEMBERSHIP €1100                          | Pay in Full |  |  |  |
| Unlimited Golf in Swords 7 days & Monday to Friday in Roganstown                                                                                       |                                                  |             |  |  |  |
| DIRECT DEBIT AVAILABLE @ €145 A MONTH X 8 (€1160)                                                                                                      |                                                  |             |  |  |  |